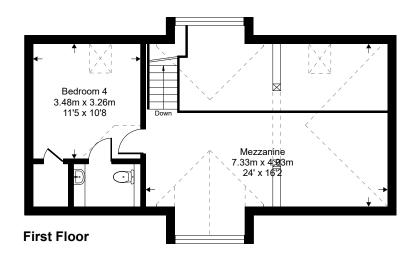

**Maytum Barn**Approximate Gross Internal Area = 173.1 sq m / 1864 sq ft (excludes restricted head height)

**Ground Floor** 

This floor plan is for representation purposes only as defined by the RICS code of Measuring Practice (and IPMS where requested) and should be used as such by any prospective purchaser. Whilst every attempt has been made to ensure the accuracy contained here, the measurement of doors, windows and rooms is approximate and no responsibility is taken for any error, omission or mis-statement. Specifically no guarantee is given on the total area of the property if quoted on the plan. Any figure provided is for guidance only and should not be used for valuation purposes.