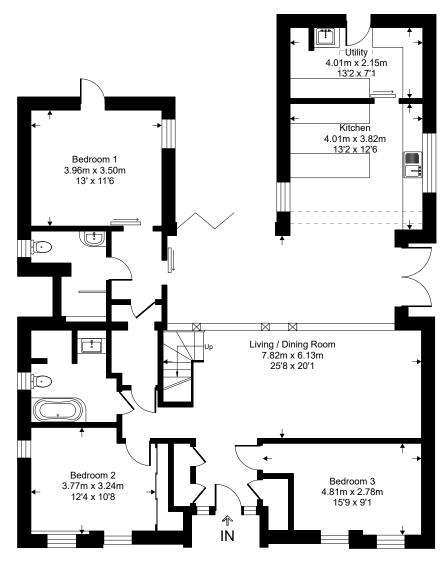

**Maytum Barn**Approximate Gross Internal Area = 173.1 sq m / 1864 sq ft (excludes restricted head height)

**Ground Floor** 

This floor plan is for representation purposes only as defined by the RICS code of Measuring Practice (and IPMS where requested) and should be used as such by any prospective purchaser. Whilst every attempt has been made to ensure the accuracy contained here, the measurement of doors, windows and rooms is approximate and no responsibility is taken for any error, omission or mis-statement. Specifically no guarantee is given on the total area of the property if quoted on the plan. Any figure provided is for guidance only and should not be used for valuation purposes.