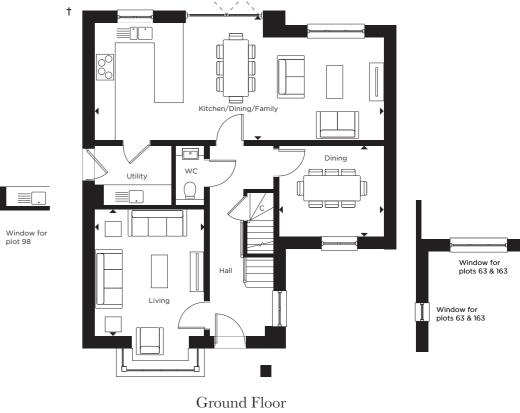

# The Brook

Four bedroom home

# Plots: 3\*, 6\*, 14, 15, 18\*, 36, 41\*, 42, 44\*, 63\*, 71, 75, 98, 99, 100, 156, 157\*, 163

### **Ground Floor**

# First Floor



First Floor



ASHP = Air Source Heat Pump Cylinder | C = Cupboard | W = Wardrobe WC = Cloakroom | [] = Indicative wardrobe position

\*Denotes handed plot. All floorplans are not to scale. †Garage attached to plots 3, 6, 14, 15, 41, 42, 71, 75, 98, 99, 100 & 157. Layouts provide approximate measurements only and are subject to planning. Dimensions, which are taken from the indicated points of measurement, are for guidance only and are not intended to be used for window treatments or items of furniture. Bathroom and kitchen layouts are indicative only and are subject to change. Wardrobe size and position may vary. The information contained within this document does not constitute part of any offer, contract or warranty. Whilst the plans have been prepared with all due care for the convenience of the in