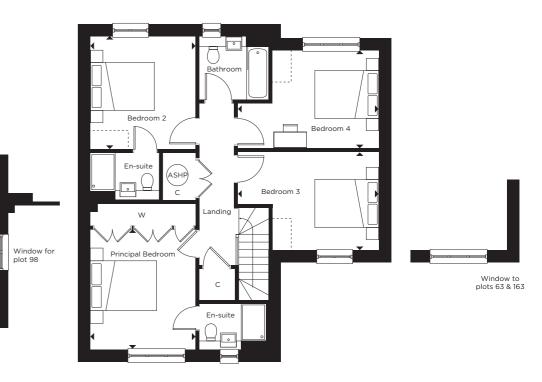

# First Floor

First Floor

ASHP = Air Source Heat Pump Cylinder | C = Cupboard | W = Wardrobe WC = Cloakroom | [] = Indicative wardrobe position

\*Denotes handed plot. All floorplans are not to scale. †Garage attached to plots 3, 6, 14, 15, 41, 42, 71, 75, 98, 99, 100 & 157. Layouts provide approximate measurements only and are subject to planning. Dimensions, which are taken from the indicated points of measurement, are for guidance only and are not intended to be used for window treatments or items of furniture. Bathroom and kitchen layouts are indicative only and are subject to change. Wardrobe size and position may vary. The information contained within this document does not constitute part of any offer, contract or warranty. Whilst the plans have been prepared with all due care for the convenience of the intending purchaser, the information contained herein is a preliminary guide only. Exterior treatments may vary, please speak to a Sales Executive for more information.