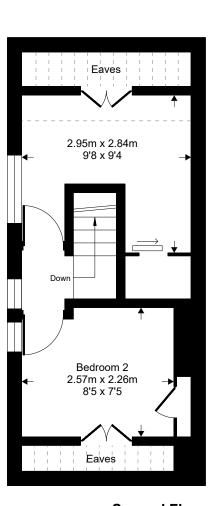

Theatre Square
Approximate Gross Internal Area = 76 sq m / 818 sq ft (excludes restricted head height)

**First Floor** 

**Second Floor** 

This floor plan is for representation purposes only as defined by the RICS code of Measuring Practice (and IPMS where requested) and should be used as such by any prospective purchaser. Whilst every attempt has been made to ensure the accuracy contained here, the measurement of doors, windows and rooms is approximate and no responsibility is taken for any error, omission or mis-statement. Specifically no guarantee is given on the total area of the property if quoted on the plan. Any figure provided is for guidance only and should not be used for valuation purposes.