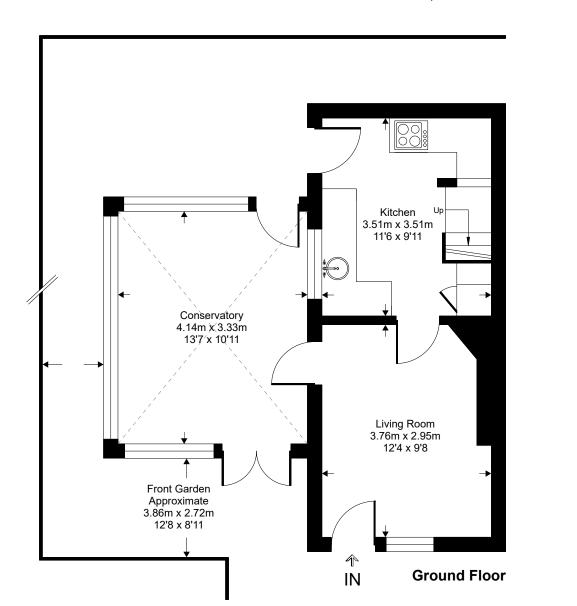

Theatre Square
Approximate Gross Internal Area = 76 sq m / 818 sq ft (excludes restricted head height)

**First Floor** 

**Second Floor** 

This floor plan is for representation purposes only as defined by the RICS code of Measuring Practice (and IPMS where requested) and should be used as such by any prospective purchaser. Whilst every attempt has been made to ensure the accuracy contained here, the measurement of doors, windows and rooms is approximate and no responsibility is taken for any error, omission or mis-statement. Specifically no guarantee is given on the total area of the property if quoted on the plan. Any figure provided is for guidance only and should not be used for valuation purposes.