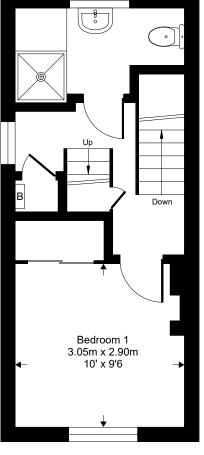

Theatre Square
Approximate Gross Internal Area = 76 sq m / 818 sq ft (excludes restricted head height)

**First Floor** 

**Second Floor** 

This floor plan is for representation purposes only as defined by the RICS code of Measuring Practice (and IPMS where requested) and should be used as such by any prospective purchaser. Whilst every attempt has been made to ensure the accuracy contained here, the measurement of doors, windows and rooms is approximate and no responsibility is taken for any error, omission or mis-statement. Specifically no guarantee is given on the total area of the property if quoted on the plan. Any figure provided is for guidance only and should not be used for valuation purposes.